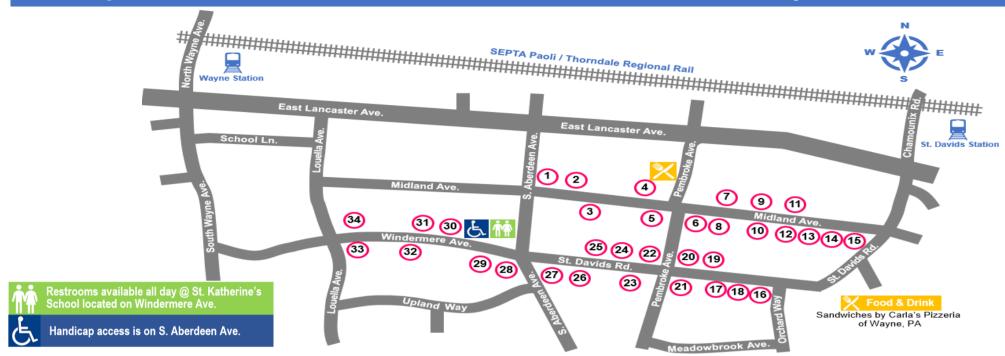

## Acts perform on the hour for 45 minutes / Interactive schedule available @ SouthWaynePorchFest.com

|    |                | NOON                                | 1:00                              | 2:00                | 3:00                  | 4:00               |    |                | NOON           | 1:00                      | 2:00               | 3:00                   | 4:00                      |
|----|----------------|-------------------------------------|-----------------------------------|---------------------|-----------------------|--------------------|----|----------------|----------------|---------------------------|--------------------|------------------------|---------------------------|
| 1  | 301 Midland    | Shooting Stars                      | Shooting Stars                    | Shooting Stars      | Shooting Stars        |                    | 18 | 416 St Davids  | Phila Ukes     |                           | Firefly / Creaky   |                        |                           |
| 2  | 311 Midland    |                                     |                                   |                     |                       | Blue Moon Duo      | 19 | 413 St Davids  |                | Rosewood                  |                    |                        | Zazz Jazz Band            |
| 3  | 314 Midland    |                                     |                                   | TC3                 |                       |                    | 20 | 407 St Davids  |                |                           |                    | Deck 5                 |                           |
| 4  | 323 Midland    | Zen Torpedoz                        |                                   |                     | D&J Falcone           |                    | 21 | 400 St. Davids |                | Hard Times<br>String Band |                    |                        |                           |
| 5  | 328 Midland    |                                     |                                   | Walton<br>Marquette |                       | Jesse Gimbel       | 22 | 325 Pembroke   |                |                           | 2 of the Four      |                        | Acoustics in the<br>Round |
| 6  | 402 Midland    |                                     | A Capella &<br>School<br>Choruses |                     |                       |                    | 23 | 330 St Davids  |                |                           |                    | Train Wreck            |                           |
| 7  | 407 Midland    | Main Line<br>Singers /<br>The Larks |                                   |                     |                       |                    | 24 | 321 St Davids  |                | Egocentric<br>Plastic Men |                    |                        |                           |
| 8  | 408 Midland    |                                     |                                   |                     |                       | Band X             | 25 | 319 St. Davids | Railroad Wings |                           |                    | C. Cott &<br>K. Meyle  |                           |
| 9  | 415 Midland    |                                     |                                   | Jimi Kenrick        |                       |                    | 26 | 316 St Davids  |                |                           | Penny Lane<br>Trio |                        | Mojo Monkeys              |
| 10 | 414 Midland    |                                     |                                   |                     | Rick's Office<br>Band |                    | 27 | 201 S Aberdeen |                |                           |                    | Flightschool           |                           |
| 11 | 421 Midland    |                                     | Ernest Whyte<br>Jr.               |                     |                       |                    | 28 | 200 S Aberdeen |                | Jim Dougherty             |                    |                        |                           |
| 12 | 420 Midland    | Goldy's Gang                        |                                   |                     |                       |                    | 29 | 234 Windermere |                |                           | VF Chorus          |                        |                           |
| 13 | 428 Midland    |                                     |                                   | Joe Grasso          |                       | Old Acoustics      | 30 | 227 Windermere |                | Lost No. Tribe            |                    |                        | Jaffna                    |
| 14 | 430 Midland    |                                     | Eric & Alexis                     |                     |                       |                    | 31 | 215 Windermere |                |                           |                    | Cooler Full of<br>Beer |                           |
| 15 | 432 Midland    |                                     |                                   |                     |                       | Ty Faherty<br>Band | 32 | 214 Windermere |                | The 29erss                |                    |                        | Almost There              |
| 16 | 420 St. Davids |                                     | T*SP                              |                     |                       |                    | 33 | 202 Windermere |                |                           | Rented Mule        |                        | Stay @Home                |
| 17 | 418 St. Davids |                                     |                                   |                     | Porch<br>Poachers     |                    | 34 | 201 Windermere |                | Jazafarians               |                    | Just Friends           |                           |